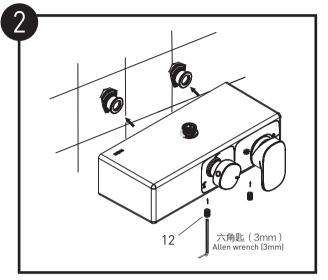

检查弯头(11)里面的密封O型圈安装完好并将硅脂包里面的硅脂 涂在O型圈上,将龙头组件装在弯头上直到贴紧墙面,用六角匙 将紧固螺钉(12)锁紧龙头,令龙头可以一直贴近墙面不至于给水 冲出。

Check that the sealing O-ring in the elbow (11) is installed well and apply the silicone grease in the silicone grease package to the O-ring, install the faucet assembly on the elbow until it is close to the wall, and tighten it with a hexagonal key The screw (12) locks the faucet, so that the faucet can be kept close to the wall and will not be flushed out by water.