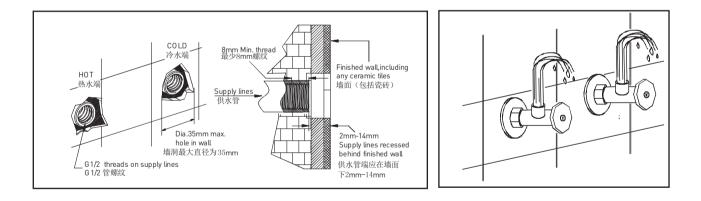

### 安装和连接:

•本产品已经出厂检测及调试,请勿自行拆卸。

• 在墙上钻孔时,请确保钻孔的地方没有隐蔽的电缆 和水管。

• 安装前,前请务必清除墙体预埋水管内的杂质及污 泥,以免影响出水功能。

• 在更换或拆卸龙头前,首先一定要断掉水源。然后 打开龙头释放水压,并检查水路,确保其彻底关闭。

### Installation and Connection:

• The product has been passed the functional test before ex-factory, please do not dismantle by your-self.

• When drilling holes in the wall, make sure that there are no hidden cables and water pipes under the hole.

• Please ensure the impurities and sludge are cleared away from the pre-buried water pipes on the wall, to avoid affecting the water outlet function.

• Before disassembling or removing the faucet, be sure to disconnect the water source first. Then turn on the faucet to release the water pressure, and check the waterway to makes sure it is completely closed.