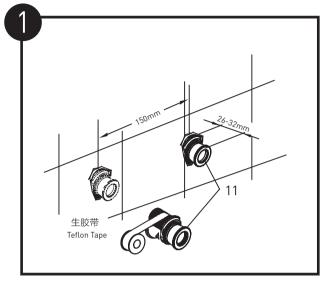

### Installation Instruction

用生胶带缠上弯头(5)较小的一头,然后接上供水管。要有足够的生胶带以密封弯头与出水管间的连接处。调整两弯头位置水平,相距150mm,并凸出墙面26-32mm。

Apply teflon tape to smaller ends of inlet elbows (5) and thread inlet elbows into supply lines. Use enough teflon tape to ensure a good seal between inlet elbows until they are level. 150mm apart, and protrude from the wall 26 to 32mm.