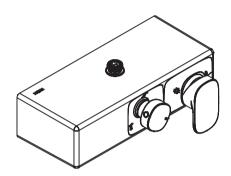

### Installation Instruction

用生胶带缠上弯头(5)较小的一头,然后接上供水管。要有足够的生胶带以密封弯头与出水管间的连接处。调整两弯头位置水平,相距150mm,并凸出墙面26-32mm。

Apply teflon tape to smaller ends of inlet elbows (5) and thread inlet elbows into supply lines. Use enough teflon tape to ensure a good seal between inlet elbows until they are level. 150mm apart, and protrude from the wall 26 to 32mm.

选择配套的淋浴杆产品时请先确认龙头连接中心线与墙面的距离, 您也可以根据摩恩的推荐去购买配套产品。

When you select bar shower product to match with faucet, please measure the wall distance of bar connector first. You also can ask for MOEN's recommendation.

检查弯头(11)里面的密封O型圈安装完好并将硅脂包里面的硅脂 涂在O型圈上,将龙头组件装在弯头上直到贴紧墙面,用六角匙 将紧固螺钉(12)锁紧龙头,令龙头可以一直贴近墙面不至于给水 冲出。

Check that the sealing O-ring in the elbow (11) is installed well and apply the silicone grease in the silicone grease package to the O-ring, install the faucet assembly on the elbow until it is close to the wall, and tighten it with a hexagonal key The screw (12) locks the faucet, so that the faucet can be kept close to the wall and will not be flushed out by water.