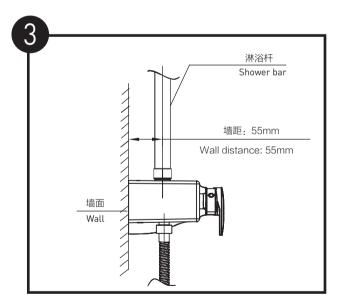

选择配套的淋浴杆产品时请先确认龙头连接中心线与墙面的距离, 您也可以根据摩恩的推荐去购买配套产品。

When you select bar shower product to match with faucet, please measure the wall distance of bar connector first. You also can ask for MOEN's recommendation.