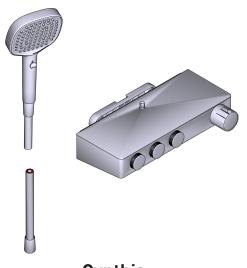

## **Specifications**

**Cynthia** Thermostatic Tub Shower Faucet, Flow Control

<u>MODELS</u> : 66341

52

-G1/2

Units: mm

27

133

### DESCRIPTION

- Chrome/BL finish
- G 1/2 connections
- Thermostatic valve design and with digital display window OPERATION
- Rotate style handle
- Safety stop preset temperature at 38°C
- Factory established temperature range from 20°C to 49°C

FLOW

• Water flow rate at 0.1Mpa is 6.0L/min minimum in tub spout, about 4.0 L/min to 9.0 L/min with hose and handheld shower.

<u>333</u> 150

Ø M

CARTRIDGE

• Thermostatic cartridge design with Nonmetallic/no-ferrous material

2 - G1/2

143

STANDARDS

• Designed to meet QB/T 2806