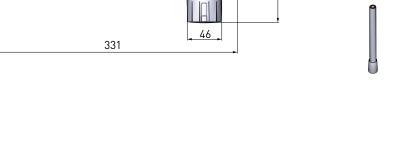

FLOW

• Water flow rate at 0.1Mpa is 6.0L/min minimum in tub spout, about 4.0 L/min to 9.0 L/min with hose and handheld shower.

<u>333</u> 150

Ø M

CARTRIDGE

• Thermostatic cartridge design with Nonmetallic/no-ferrous material