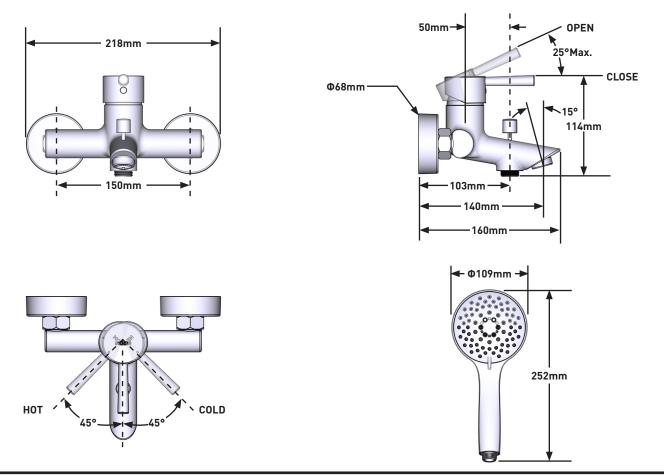

#### DESCRIPTION

- Product Specifications: 218 x 160 x 114mm
- Metal construction with various finishes identified by suffix
- G1/2 connections
- Includes 5F hand-held shower and 1500mm long hose

### OPERATION

- Pull-on / Push-off
- Temperature controlled through 90 degree arc of handle travel
- Lever style handle

## FLOW

- Tub position: Water flowrate 6.0 L/min minimum at 0.1Mpa
- Shower position: 4.0 L/min to 9.0 L/min at 0.1Mpa
- with shower attached

#### CARTRIDGE

- Ceramic 35mm cartridge design
- Ceramic material