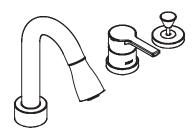

# **Specifications**

DESCRIPTION

- Metal construction with various finishes identified by suffix
- G1/2 inlet connections and quick connector for outlet flexible hose
- Includes rope type waste assembly
- Includes 600mm flexible inlet hoses

**OPERATION** 

- Lever style handle
- Pull-on / Push-off
- Temperature controlled through 100 degree arc by handle travel
- 100mm Lift up / push down spout design