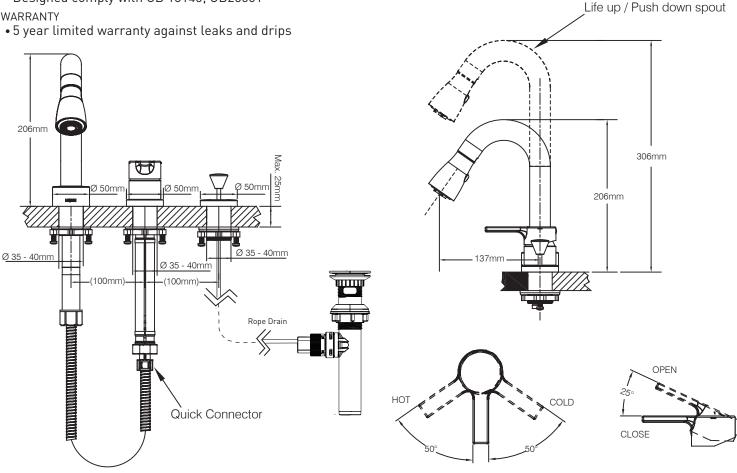

### CRITICAL DIMENSIONS DO NOT SCALE

**OPERATION** 

- Lever style handle
- Pull-on / Push-off
- Temperature controlled through 100 degree arc by handle travel
- 100mm Lift up / push down spout design

# **Specifications**

DESCRIPTION

- Metal construction with various finishes identified by suffix
- G1/2 inlet connections and quick connector for outlet flexible hose
- Includes rope type waste assembly
- Includes 600mm flexible inlet hoses