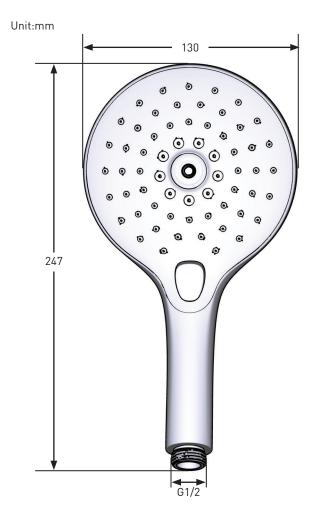

# MOEN®

## **Specifications**



MODELS: HH3008 series

### 3-Functions Handshower

### **DESCRIPTION**

- 3 Functions (Spray/Massage/Aqua-Swirl) With Modern Smooth Shape
- ABS Shell with various finishes (Chrome/Matte Black/ Bronzed Gold/Spot Resistant Stainless) identified by suffix
- Applied with Air-in Technology
- G1/2 connections

### **OPERATION**

• Button Switch Handheld Shower

### **FLOW**

- 8.7L/Min at 0.3MPa with Restrictor
- 4.7L/Min at 0.1MPa with Restrictor

- Designed to meet GB/T 23447-2009
- Plating Passed ASST24hrs Grade-10

• 1 year limited warranty against leaks and drips





CRITICAL DIMENSIONS DO NOT SCALE