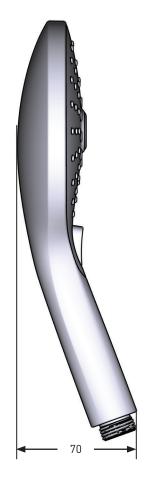

# MOEN®

## **Specifications**



MODELS: HH3008 series

### 3-Functions Handshower

### **DESCRIPTION**

- 3 Functions (Spray/Massage/Aqua-Swirl) With Modern Smooth Shape
- ABS Shell with various finishes (Chrome/Matte Black/ Bronzed Gold/Spot Resistant Stainless) identified by suffix
- Applied with Air-in Technology
- G1/2 connections

### **OPERATION**

• Button Switch Handheld Shower

### **FLOW**

- 8.7L/Min at 0.3MPa with Restrictor
- 4.7L/Min at 0.1MPa with Restrictor

- Designed to meet GB/T 23447-2009
- Plating Passed ASST24hrs Grade-10

• 1 year limited warranty against leaks and drips





CRITICAL DIMENSIONS DO NOT SCALE