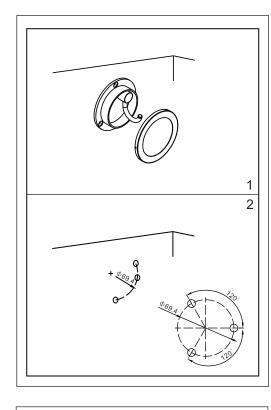

### 安装步骤:

- 1.将装饰罩取下。
- 2.在安装位置按图示打1组 ϕ 6深40mm的孔。
- 3.将3个塑料卡销打进孔中,端面与墙面平齐。
- 4.用自攻螺丝将底座锁紧到安装位置。
- 5.将装饰罩套入底座,安装完成。

### Installation Instructions:

- 1.Remove the decorative cover.
- 2.Drill one group of  $\emptyset 6$  40 mm-deep hole in the installation position.
- 3. Punch 3 plastic bayonet pins into the hole, the end face is flush with the wall.
- 4.Use self-tapping screws to lock the base to the installation position.
- 5. Put the decorative cover into the base, and the installation is complete.