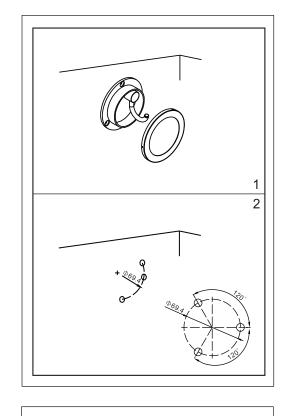

### 安装步骤:

- 1.将装饰罩取下。
- 2.在安装位置按图示打1组 ϕ 6深40mm的孔。
- 3.将3个塑料卡销打进孔中,端面与墙面平齐。
- 4.用自攻螺丝将底座锁紧到安装位置。
- 5.将装饰罩套入底座,安装完成。

### Installation Instructions:

- 1.Remove the decorative cover.
- 2.Drill one group of  $\emptyset 6$  40 mm-deep hole in the installation position.
- 3. Punch 3 plastic bayonet pins into the hole, the end face is flush with the wall.
- 4.Use self-tapping screws to lock the base to the installation position.
- 5. Put the decorative cover into the base, and the installation is complete.