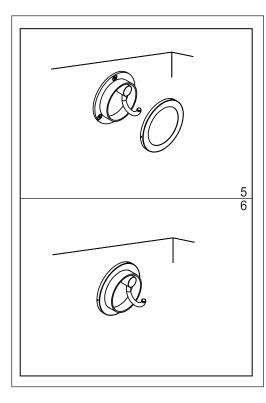

### 安装步骤:

- 1.将装饰罩取下。
- 2.在安装位置按图示打1组 ϕ 6深40mm的孔。
- 3.将3个塑料卡销打进孔中,端面与墙面平齐。
- 4.用自攻螺丝将底座锁紧到安装位置。
- 5.将装饰罩套入底座,安装完成。

### Installation Instructions:

- 1.Remove the decorative cover.
- 2.Drill one group of  $\emptyset 6$  40 mm-deep hole in the installation position.
- 3. Punch 3 plastic bayonet pins into the hole, the end face is flush with the wall.
- 4.Use self-tapping screws to lock the base to the installation position.
- 5. Put the decorative cover into the base, and the installation is complete.