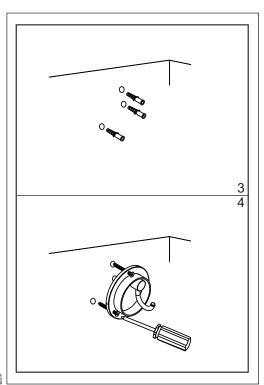

### 安装步骤:

- 1.将装饰罩取下。
- 2.在安装位置按图示打1组 ϕ 6深40mm的孔。
- 3.将3个塑料卡销打进孔中,端面与墙面平齐。
- 4.用自攻螺丝将底座锁紧到安装位置。
- 5.将装饰罩套入底座,安装完成。

### Installation Instructions:

- 1.Remove the decorative cover.
- 2.Drill one group of  $\emptyset 6$  40 mm-deep hole in the installation position.
- 3. Punch 3 plastic bayonet pins into the hole, the end face is flush with the wall.
- 4.Use self-tapping screws to lock the base to the installation position.
- 5. Put the decorative cover into the base, and the installation is complete.