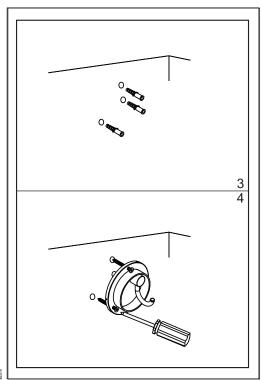

### 安装步骤:

- 1.将装饰罩取下。
- 2.在安装位置按图示打1组 ϕ 6深40mm的孔。
- 3.将3个塑料卡销打进孔中,端面与墙面平齐。
- 4.用自攻螺丝将底座锁紧到安装位置。
- 5.将装饰罩套入底座,安装完成。

### Installation Instructions:

- 1.Remove the decorative cover.
- 2.Drill one group of  $\emptyset 6$  40 mm-deep hole in the installation position.
- 3. Punch 3 plastic bayonet pins into the hole, the end face is flush with the wall.
- 4.Use self-tapping screws to lock the base to the installation position.
- 5. Put the decorative cover into the base, and the installation is complete.