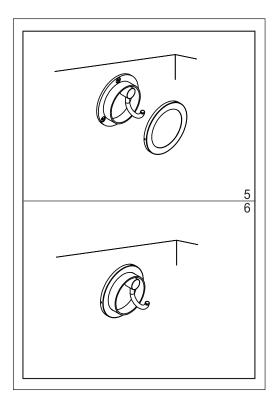

### 安装步骤:

- 1.将装饰罩取下。
- 2.在安装位置按图示打1组 ϕ 6深40mm的孔。
- 3.将3个塑料卡销打进孔中,端面与墙面平齐。
- 4.用自攻螺丝将底座锁紧到安装位置。
- 5.将装饰罩套入底座,安装完成。

### Installation Instructions:

- 1.Remove the decorative cover.
- 2.Drill one group of  $\emptyset 6$  40 mm-deep hole in the installation position.
- 3. Punch 3 plastic bayonet pins into the hole, the end face is flush with the wall.
- 4.Use self-tapping screws to lock the base to the installation position.
- 5. Put the decorative cover into the base, and the installation is complete.