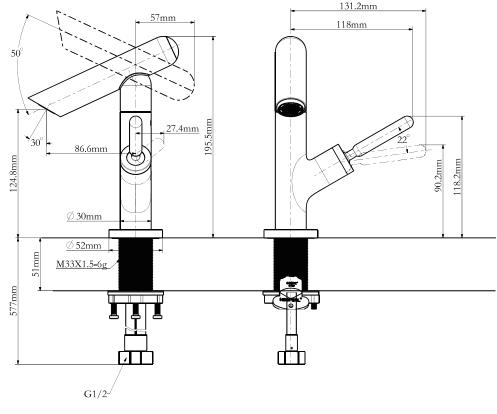

# CRITICAL DIMENSIONS DO NOT SCALE

# DESCRIPTION

- Reflex system offers smooth operation, easy movement, self-retraction, and secure docking
- G1/2 inlet connections
- Metal construction with various finishes identified by suffix
- Spout can rotate 360°, up and down 50°