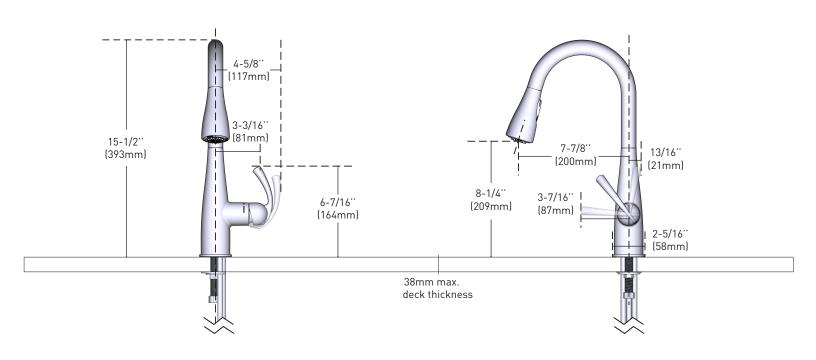

e pots while pulldown wand provides the maneuverability for cleaning or rinsing
- 360° rotating spout provides ability to install handle on either side

#### OPFRATION

- Lever style handle, temperature controlled by 100° arc of handle travel
- Operates in stream or spray mode in the pulldown or retracted position

#### FLOW

- Stream water flowrate is about 3.0 L/min to 4.5 L /min at 0.1 Mpa
- Water flow difference is limited to 3.0 L/min maximum from 0.1 Mpa to 0.3 Mpa

## **CARTRIDGE**

• MOEN Duralast cartridge

## **STANDARDS**

• Designed to meet GB 18145; GB 25501

# WARRANTY

• 5 years limited warranty against leaks and drips





**Essie**One-Handle Pulldown Kitchen Faucet

MODELS: GNMCL87014series

NOTE:THIS FAUCET IS DESIGNED TO BE INSTALLED THRU 34mm MIN. TO 38mm MAX.DIA.HOLE



CRITICAL DIMENSIONS DO NOT SCALE