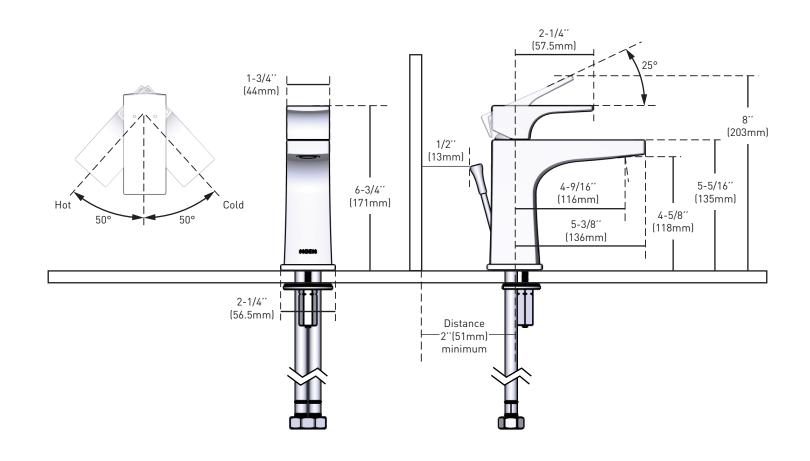

## OPERATION

- Lever style handle
- Pull-on/Push-off
- Temperature controlled through 100 degree arc of handle travel

# **Specifications**

**Duna** Single Mount One-Handle Lavatory Faucet

MODELS: GN54121 Series

CRITICAL DIMENSIONS DO NOT SCALE