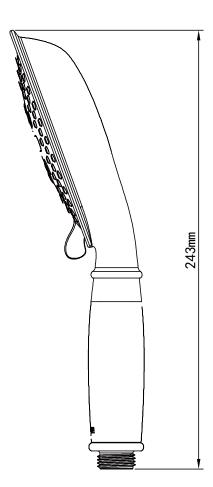

# 

- 3-Functions(spray/ultrafine water curtain/mist) with classical style
- ABS shell with Chrome / Polish brass / Spot resistant stainless finish
- G1/2 connections

## OPERATION

• Handheld shower

#### FLOW

- Flowrate is about 10.2L/min at 0.3Mpa with filter washer@spray model
- Flowrate is about 5.9L/min at 0.1Mpa with filter washer@spray model

## STANDARD

- Designed to meet GB/T 23447-2009
- Finish passed ASST24hrs grade-10

#### WARRNTY

1year limited warranty against leaks and drips



Specifications

Kingsely series 3F handshowe Models: HH3010 - Chrome HH3010P -Polish brass HH3010SRN -Spot resistant stainless





# CRITICAL DIMENSION

(DO NOT SCALE)