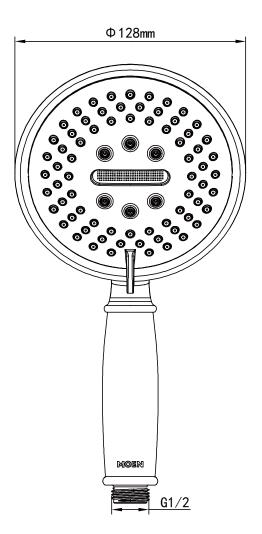

# CRITICAL DIMENSION

(DO NOT SCALE)

# 

- 3-Functions(spray/ultrafine water curtain/mist) with classical style
- ABS shell with Chrome / Polish brass / Spot resistant stainless finish
- G1/2 connections

#### WARRNTY

1year limited warranty against leaks and drips

Specifications

Kingsely series 3F handshowe Models: HH3010 - Chrome HH3010P -Polish brass HH3010SRN -Spot resistant stainless