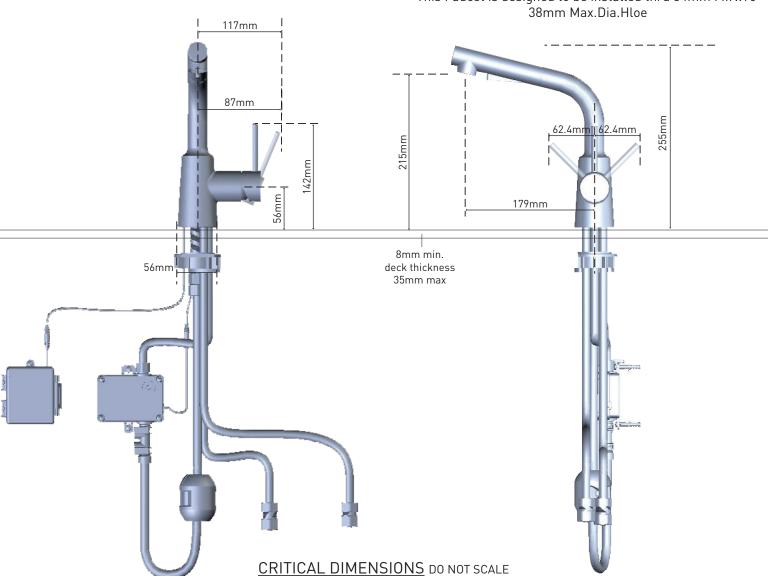

## MOEN®

### **DESCRIPTION**

- Metal construction with a chrome or BL or SRN finish
- G1/2 inlet connections
- Includes two 600mm stainless steel braided outer tubes

• Turn the handle outward to the open position. There is a sensor window on the left of the faucet. Wave your hand within sensing distance, to turn water on. Wave again to turn water off

- Water flow rate is greater than 3.0L/min at 0.1Mpa
- Water flow difference is limited to 3.0L/min maximum from 0.1Mpa to 0.3 Mpa

• Designed to meet GB18145 ;CJ/T194

• 5 years limited warranty against leaks and drips

# **Specifications**



## Kerry Sensor Lav Faucet

MODELS: GN86121 Series

## NOTE:

This Faucet is designed to be installed thru 34mm MIN.To