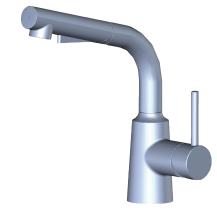

## MOEN®

### **DESCRIPTION**

- Metal construction with a chrome or BL or SRN finish
- G1/2 inlet connections
- Includes two 600mm stainless steel braided outer tubes

• Turn the handle outward to the open position. There is a sensor window on the left of the faucet. Wave your hand within sensing distance, to turn water on. Wave again to turn water off

- Water flow rate is greater than 3.0L/min at 0.1Mpa
- Water flow difference is limited to 3.0L/min maximum from 0.1Mpa to 0.3 Mpa

• Designed to meet GB18145 ;CJ/T194

• 5 years limited warranty against leaks and drips

# **Specifications**



## Kerry Sensor Lav Faucet

MODELS: GN86121 Series

## NOTE:

This Faucet is designed to be installed thru 34mm MIN.To