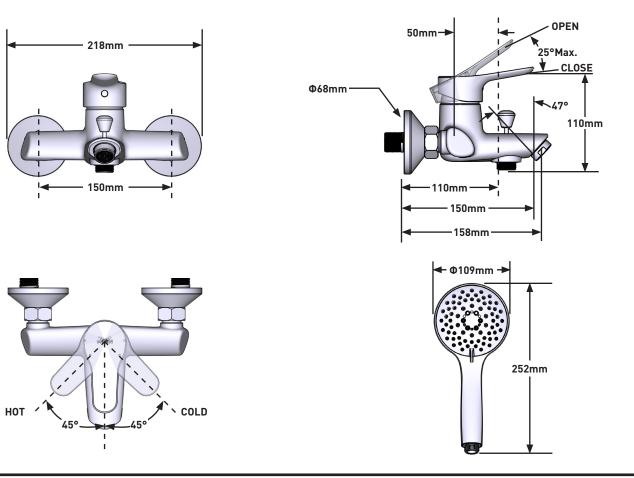

## DESCRIPTION

- Product Specifications: 218 x 158 x 110mm
- Metal construction with various finishes identified by suffix
- G1/2 connections
- Includes 5F hand-held shower and 1500mm long hose

# SPECIFICATIONS