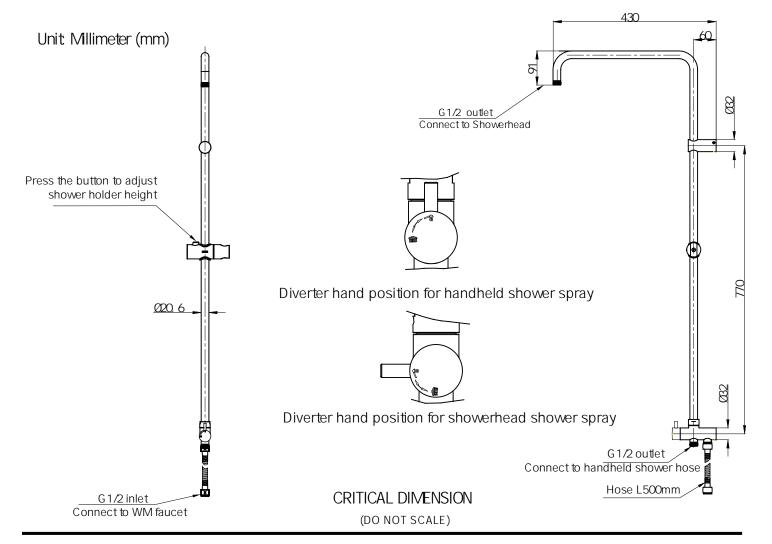

#### DESCRIPTION

- Modern style & soft connection
- Metal construction with chrome plated finish Plastic slideable handheld shower holder with chrome plated finish
- •G1/2 connections
- Includes 500mm length flexible inlet hose
- Rotary diverter with ceramic cartridge

#### **OPERATION**

- Connect shower with diverter outlet
- Rotating anticlockwise to switch to showerhead spray, Rotating clockwise to switch to handheld shower spary
  Adjustable shower angle