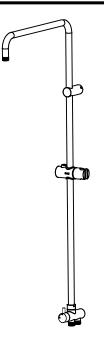

#### DESCRIPTION

- Modern style & soft connection
- Metal construction with chrome plated finish Plastic slideable handheld shower holder with chrome plated finish
- •G1/2 connections
- Includes 500mm length flexible inlet hose
- Rotary diverter with ceramic cartridge

#### **OPERATION**

- Connect shower with diverter outlet
- Rotating anticlockwise to switch to showerhead spray, Rotating clockwise to switch to handheld shower spary
  Adjustable shower angle