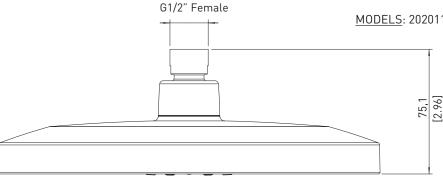

## **Specifications**

# MOEN®

## **DESCRIPTION:**

- 3-functions(Mist Spray/Shower Spray/Mixing Spray)with modern style G1/2 connections
- Stepless adjustment to change the function
- Flow rate is about 7.21L/min at 0. 1 MPa spray model

- Designed to meet GB/T 23447-2009
- Plating passed AASS 24hrs grade-10

### WARRANTY

• 1 year limited warranty against leaks and drips. Exclude Chinese mainland, the terms and conditions of warranty shall differ between product categories and countries. Please refer to warranty stated by local distribution.



## Rain Shower

MODELS: 202011SERIES





Unit: mm