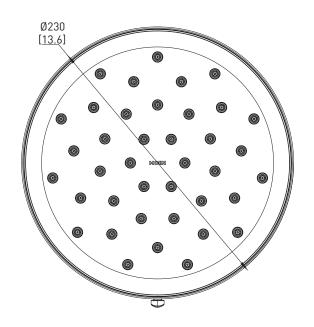

## **Specifications**

# MOEN®

## **DESCRIPTION:**

- 3-functions(Mist Spray/Shower Spray/Mixing Spray)with modern style G1/2 connections
- Stepless adjustment to change the function
- Flow rate is about 7.21L/min at 0. 1 MPa spray model

- Designed to meet GB/T 23447-2009
- Plating passed AASS 24hrs grade-10

### WARRANTY

• 1 year limited warranty against leaks and drips. Exclude Chinese mainland, the terms and conditions of warranty shall differ between product categories and countries. Please refer to warranty stated by local distribution.



## Rain Shower

MODELS: 202011SERIES





Unit: mm