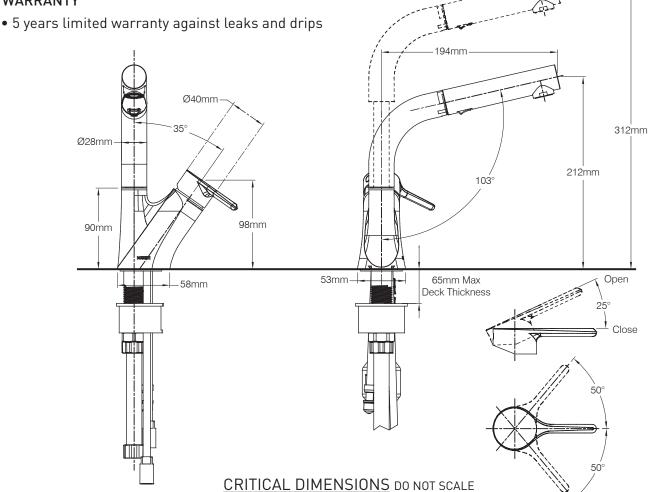

# **KERRY**

Single Handle Pullout Lavatory Faucet

Models: GN89124 Series

NOTE: THIS FAUCET IS DESIGNED TO BE INSTALLED THRU 34mm MIN. To 38mm Max.DIA.HOLE